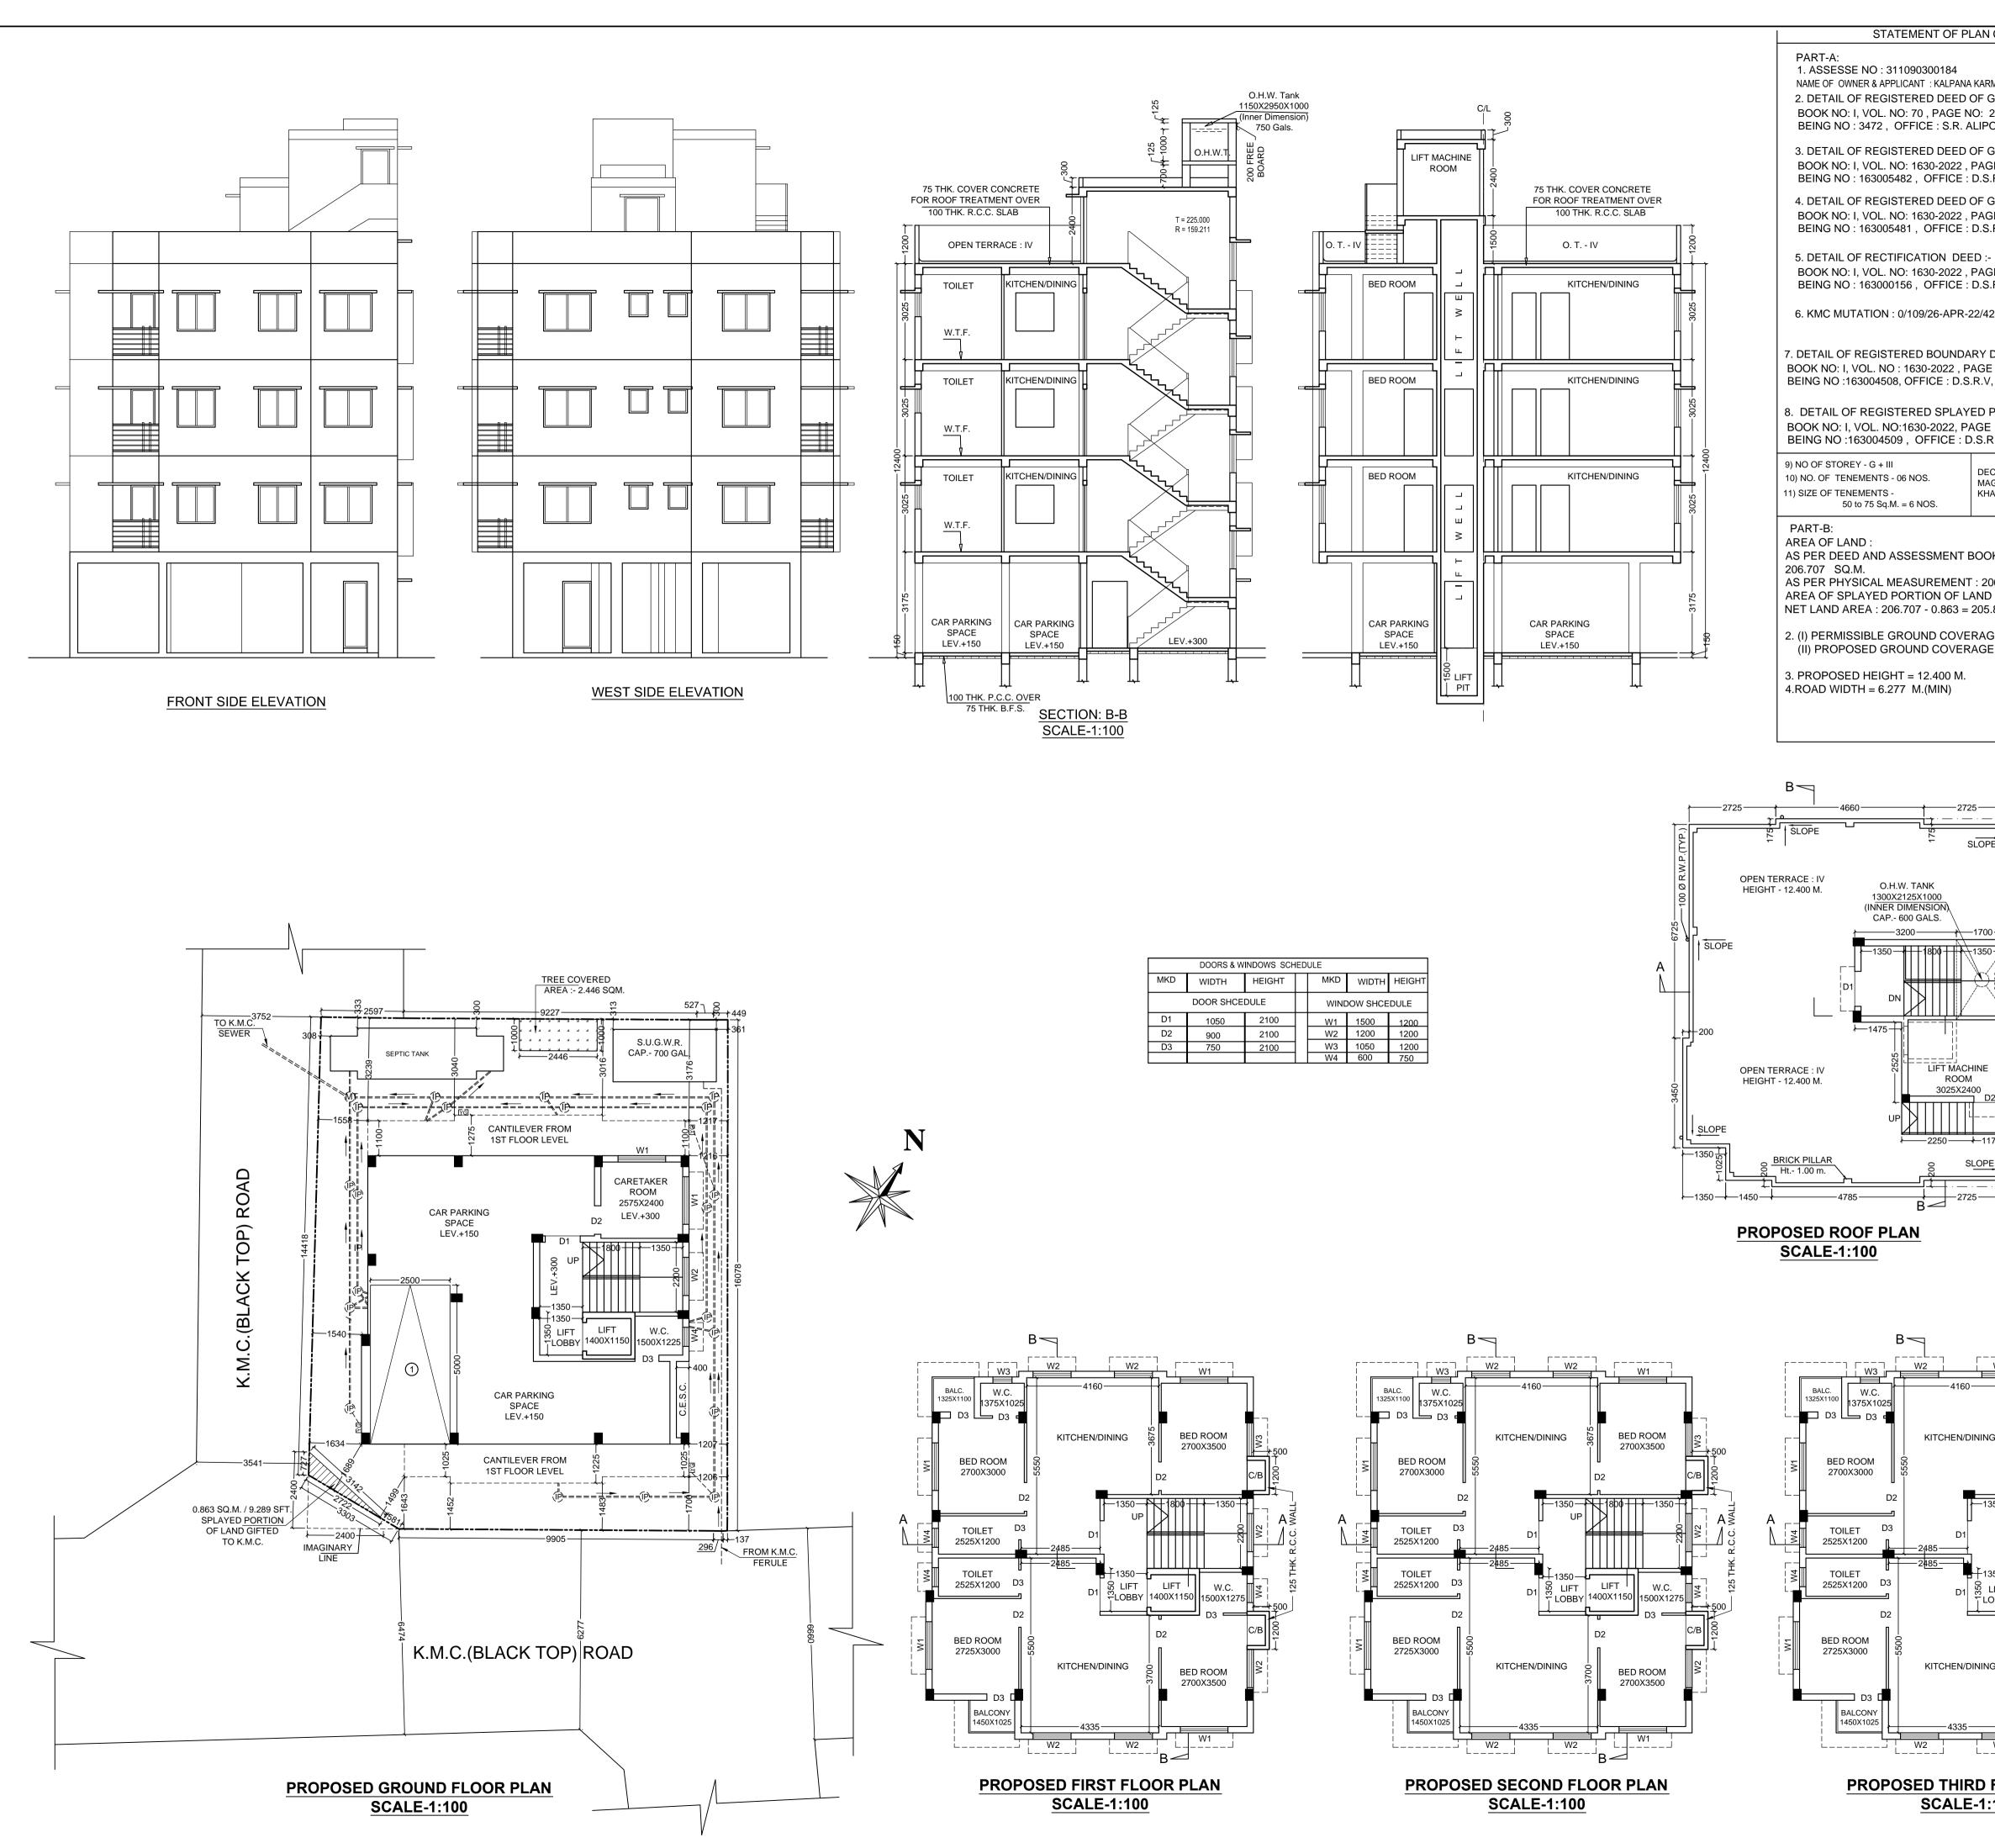

| FLOOR       GROSS       STARLOCI       LIFT LOBR       STARL         GRAMAKAR       FLOOR       GROSS       STARLOCI       LIFT LOBR       STARLOBY       LIFT LOBRY       AREA       AREA <td< th=""><th>AN CASE</th><th>4. PROPO</th><th>OSED AREA :-</th><th></th><th></th><th></th><th></th><th></th><th></th></td<>                                                                                                                                                                                                                                                                                                                                                                                                                                                                                                                                                                                                                                                                                                                                                                                                                                                                                                                                                                                                                                                                                                                                                                                                                                                                                                                                                                                                                     | AN CASE                                    | 4. PROPO                                  | OSED AREA :-            |                     |                       |                 |              |                |              |
|----------------------------------------------------------------------------------------------------------------------------------------------------------------------------------------------------------------------------------------------------------------------------------------------------------------------------------------------------------------------------------------------------------------------------------------------------------------------------------------------------------------------------------------------------------------------------------------------------------------------------------------------------------------------------------------------------------------------------------------------------------------------------------------------------------------------------------------------------------------------------------------------------------------------------------------------------------------------------------------------------------------------------------------------------------------------------------------------------------------------------------------------------------------------------------------------------------------------------------------------------------------------------------------------------------------------------------------------------------------------------------------------------------------------------------------------------------------------------------------------------------------------------------------------------------------------------------------------------------------------------------------------------------------------------------------------------------------------------------------------------------------------------------------------------------------------------------------------------------------------------------------------------------------------------------------------------------------------------------------------------------------------------------------------------------------------------------------------------------------------------------------------------------------------------------------------------------------------------------------------------------------------------------------------------------------------------------------------------------------------------------------------------------------------------------------------------------------------------------------------------------------------------------------------------------------------------------------------------------------------------------------------------------------------------------------------------------|--------------------------------------------|-------------------------------------------|-------------------------|---------------------|-----------------------|-----------------|--------------|----------------|--------------|
| Several Profit December 2012 And A several Profit                                                                                                                                                                                                                                                                                                                                                                                                                                                                                                                                                                             |                                            | FLOORS                                    | GROSS                   |                     |                       |                 |              | LIFT LOBBY     | 1            |
| If OUT 10:-       If OUT 20:-                                                                                                                                                                                                                                                                                                                                                                                                                                                                                                                                                                                                                                                                                                                                                                                                                                                                                                                                                                                                                                                                                                                                                                                                                                                                                                          |                                            | GRO. FLOOR                                | 92.438 SQ.M.            |                     |                       |                 |              | 1.822 SQ.M     |              |
| <ul> <li>A MAY DYN AMER JAR MANNARD SALE ALSO AND A MARKEN AND A MARKANARD MARKANARD MARKANARD MARKANARD MARKANARD MARKANARD MARKANARD</li></ul>                                                                                                                                                                                                                                                                                                                                                                                                                                                                                                                                                                     |                                            |                                           |                         |                     |                       |                 |              |                |              |
| <ul> <li>Henrich 200 March 200 M</li></ul>                                                                                                                                                                                                                                                                                                                                                                                                                                                                                                                                                                     | D: 268 TO 275 , DATE : 25.09.1976          |                                           |                         |                     |                       |                 |              |                |              |
| Ale Market Source                                                                                                                                                                                                                                                                                                                                                                                                                                                                                                                                                                                 |                                            | TOTAL                                     | 435.986 SQ.M            |                     | 4.830 SQ.M            | 431.156 SQ.M    | 39.600 SQ.M  | 7.288 SQ.M     | 384.268 SQ.M |
| ALE V. SOUTH 24 MARGANES.     International Control State Co                                                                                                                                                                                                                                                                                                                                                                                                                                                                                                                                                                                                     | . ,                                        |                                           |                         | KING CAL            | CULATION :-           |                 |              |                |              |
| FOR TIGS: TO TIGS: </td <td></td> <td>. ,</td> <td></td> <td></td> <td></td> <td>D ACTUAL TENEME</td> <td></td> <td></td> <td></td>                                                                                                                                                                                                                                                                                                                                                                                                                                                                                                                                                                                                                                                                                                                                                                                                                                                                                                                                                                                                                                                                                                                                                                                                                                                                                                                                                                                        |                                            | . ,                                       |                         |                     |                       | D ACTUAL TENEME |              |                |              |
| Landong L                                                                                                                                                                                                                                                                                                                                                                                                                                                                                                                                                                                | . ,                                        | A 5                                       | 1.003 SQ.M              | 11.23               | 2 SQ.M                | 62.235 S        | Q.M          | 3              |              |
| Control of the second sec                                                                                                                                                                                                                                                                                                                                                                                                                                                                                                                                                                                |                                            | I                                         |                         |                     |                       |                 |              | 3              | UT NU.       |
| Line Decemponent of the Dec                                                                                                                                                                                                                                                                                                                                                                                                                                                                                                                                                                                |                                            |                                           |                         |                     |                       |                 |              |                |              |
| <ul> <li>15.4.9. COUNT 24 PARCAUSE</li> <li>SPECION DE LA DE LE SANCHEZ AND DE LA DELA DE</li></ul>                                                                                                                                                                                                                                                                                                                                                                                                                                                                                                                                                                                                                                                                                                                                                                                                                                                                                                                                                                                                                                                                                                |                                            | 7. a) l                                   | PROPOSED                | ) AREA              | OF PARKI              | NG :- 64.01     | 1 SQ.M.      |                |              |
| SEXED LIFE RECEIVED VIEW DOLLARS TO HERE SERVICE VIEW DOLLARS TO HERE SERVICE VIEW DOLLARS TO HERE SERVICE VIEW DOLLARS TO HERE VIEW DOLLARS AND                                                                                                                                                                                                                                                                                                                                                                                                                                                                                                                                                                                                                                                                                                                                                                                                                                                                                                                                                                                                                                                                                                                                                                                                                                                                                                                                                                                                                                                                                                                                                                                                                                                                                                                                                                                                                                                                                                                                                                                                                                                                                                                                                                                                                                                                                                                                                                                                                                                                                                                     | D.S.R.V., SOUTH 24 PARGANAS.               | 8. PÉF                                    | RMISSIBLE               | F.A.R =             | 1.750                 |                 |              |                |              |
| <ul> <li>HUNDELABATON:</li> <li>HUNDELAB</li></ul>                                                                                                                                                                                                                                                                                                                                                                                                                                                                                                                                                                                                                                                                                                                                                                                                                                                                                 | 2/42320 DATED 26/04/2022                   |                                           |                         |                     |                       |                 | =1.738 < 1   | .75            |              |
| H PARAMETER DOLLAR SECOND DATE: 22.02.202 Story 25 AM CONTRACT TO THE DATE OF                                                                                                                                                                                                                                                                                                                                                                                                                                                                                                                                                                            |                                            |                                           |                         |                     |                       |                 |              |                |              |
| <ul> <li>SUK SOUTH 24 PARCHARMS:</li> <li>DIDAL LIDA MAREA - RUE AND AND AND AND AND AND AND AND AND AND</li></ul>                                                                                                                                                                                                                                                                                                                                                                                                                                                                                                                                                                                                                                                                                                                                                                                                                                                                                                                                                                                                                                                                                                                                                                                                                                                                                                                                                                                                                                                                                                                                                                                                                                                                                                                                                                                                                                                                                                                                                                                                                                                                                                                                                                                                                                                                                                                                                                                                                                                                                                                                                                                       |                                            |                                           |                         |                     |                       |                 |              |                |              |
| POYAL CB. AREA 340 SO MAN<br>TOYAL CB. AREA 400 SO MAN<br>T                                                                                                                                                                                                                                                                                                                                                                                                                                                                                                                                                                                                                                                                                                                                                                                                                                                                                            |                                            |                                           |                         |                     |                       | М.              |              |                |              |
| <ul> <li>The ADDITIONAL REAL PORCE ADDITIONAL THE ADDITIONAL THE ADDITIONAL REAL PORCE ADDITIONAL ADDITIONAL REAL PORCE ADDITION</li></ul>                                                                                                                                                                                                                                                                                                                                                                                                                                                                                                                                                                     |                                            | 16. TC                                    | TAL C.B. A              | REA :- 3            | 8.600 SQ.M            |                 |              |                |              |
| SR V. SOUTH 24 PARCANES.<br>SEGMENTING EXPERIENCES ADDRESS<br>WINDOW OFFICE SPECIAL ADDRESS<br>WINDOW OFFICE ADDRESS ADDRESS ADDRESS<br>WINDOW OFFICE ADDRESS ADDRESS ADDRESS<br>WINDOW OFFICE ADDRESS ADDRESS ADDRESS ADDRESS<br>WINDOW OFFICE ADDRESS ADDRESS ADDRESS ADDRESS ADDRESS<br>WINDOW OFFICE ADDRESS AD                                                                                                                                                                                                                                                                                                                                                                                                                                                                               |                                            | 18 40                                     |                         |                     |                       | = (25.256+3     | ,            |                |              |
| DECUMPTING AND CONTRACTOR SALES<br>SALESSAND SALESSAND SALESSAND<br>SALESSAND SALESSAND<br>SALESSAND<br>SALESSAND<br>SALESSAND<br>SALESSAND<br>SALESSAND<br>SALESSAND<br>SALESSAND<br>SALESSAND<br>SALESSAND<br>SALESSAND<br>SALESSAND<br>SALESSAND<br>SALESSAND<br>SALESSAND<br>SALESSAND<br>SALESSAND<br>SALESSAND<br>SALESSAND<br>SALESSAND<br>SALESSAND<br>SALESSAND<br>SALESSAND<br>SALESSAND<br>SALESSAND<br>SALESSAND<br>SALESSAND<br>SALESSAND<br>SALESSAND<br>SALESSAND<br>SALESSAND<br>SALESSAND<br>SALESSAND<br>SALESSAND<br>SALESSAND<br>SALESSAND<br>SALESSAND<br>SALESSAND<br>SALESSAND<br>SALESSAND<br>SALESSAND<br>SALESSAND<br>SALESSAND<br>SALESSAND<br>SALESSAND<br>SALESSAND<br>SALESSAND<br>SALESSAND<br>SALESSAND<br>SALESSAND<br>SALESSAND<br>SALESSAND<br>SALESSAND<br>SALESSAND<br>SALESSAND<br>SALESSAND<br>S                                                                                                                                                                                                                                                                                                                                         |                                            |                                           |                         |                     |                       | ,               | /IPTED+L.N   | 1.R. STAIR     | AREA)        |
| Meditaria Alexan Recovery 2014<br>Minimum Control and Alexan Destination 2014<br>Control 2014 114 2015<br>Control 2014                                                                                                                                                                                                                                                                                                                                                                                               |                                            |                                           |                         |                     |                       |                 |              |                |              |
| BODING OF RESIDENTLY, STATULE 1: NO M.     A WOTH OF RESIDENT AND M.     BODING OF RESIDENT AND M.                                                                                                                                                                                                                                                                                                                                                                                                                                                                                                                                                                                 | MAGISTRATE ALIPORE REGARDING DAG AND       |                                           |                         |                     |                       |                 |              |                |              |
| DIA COPY 5 8 K-1 CH - 20 SFT.         JANE COVERED ARAL.:         JANE COVERED ARAL::         JANE CO                                                                                                                                                                                                                                                                                                                                                                                                                                                                                                                                                                                                                                                                                                                                                                                                                                                                                                                                                                                                                                                                                                                                                                                                                                                                                                                                                                                                                                                                                                                                                                                                            | KHATIAN NO. VIDE NO65212 DATED 01/12/2022. | 23. WIDTH OF RESIDENTIAL STAIR = 1.100 M. |                         |                     |                       |                 |              |                |              |
| DOK COPY: 3 K-1 CH - 28 ST/L<br>1:00:07 SQLM<br>IN CARS SQLM                                                                                                                                                                                                                                                                             |                                            |                                           |                         |                     |                       |                 |              |                |              |
| <ul> <li>BUT NOT OBJECT 10 DOES</li> <li>BUT NOT DOES THE BUT NOT D</li></ul>                                                                                                                                                                                                                                                                                                                                                                                                                                                                                                                                                                                                                                                                                                                         |                                            | (A) PI                                    | ERMISSIBL               | E AREA              | :- 2.253 SC           |                 |              |                |              |
| ND : DEB 20. M / 9 289 ST.<br>SO 44 SO M.<br>AGE = -68.70 %) = 123.401 SOM<br>GE = -68.400 %) = 114.516 SOM                                                                                                                                                                                                                                                                                                                                                                                                                                                                                                                                                                                                                                                                                                                                                                                                                                                                                                                                                                                                                                                                                                                                                                                                                                                                                                                                                                                                                                                                                                                                                                                                                                                                                                                                                                                                                                                                                                                                                                                                                                                                                                                                                                                                                                                                                                                                                                                                                                                                                                                                                                                              |                                            | . ,                                       |                         |                     | 2.446 SQN             | 1               |              |                |              |
| 55.644 SOLM<br>MAGE = (66.400 %) = 114.516 SOLM<br>Ge = (66.400 %) = 114.516 SOLM<br>F = (66.400 %) = (66.400 %) = 114.516 SOLM<br>F = (66.400 %) = (66.400 %) = (66.400 %) = (66.400 %) = (66.400 %) = (66.400 %) = (66.400 %) = (66.400 %) = (66.400 %) = (66.400 %) = (66.400 %) = (66.400 %) = (66.400 %) = (66.400 %) = (66.400 %) = (66.400 %) = (66.400 %) = (66.400 %) = (66.400 %) = (66.400 %) = (66.400 %) = (66.400 %) = (66.400 %) = (66.400 %) = (66.400 %) = (66.400 %) = (66.400 %) = (66.400 %) = (66.400 %) = (66.400 %) = (66.400 %) = (66.400 %) = (66.400 %) = (66.400 %) = (66.400 %) = (66.400 %) = (66.400 %) = (66.400 %) = (66.400 %) = (66.400 %) = (66.400 %) = (66.400 %) = (66.400 %) = (66.400 %) = (66.400 %) = (66.400 %) = (66.400 %) = (66.400 %) = (66.400 %) = (66.400 %) = (66.400 %) = (66.400 %) = (66.400 %) = (66.400 %) = (66.400 %) = (66.400 %) = (66.400 %) = (66.400 %) = (66.400 %) = (66.400 %) = (66.400 %) = (66.400 %) = (66.400 %) = (66.400 %) = (66.400 %) = (66.400 %) = (66.400 %) = (66.400 %) = (66.40                                                                                                                                                                                                                                                                                                                                                                                                                                                                                                                                        |                                            |                                           |                         |                     |                       |                 |              |                |              |
| AGE = (65.400 %) = 114.510 SOM. GE = (65.400 %) = 114.510 SOM. GE = (65.400 %) = 114.510 SOM. GE = (65.400 %) = 114.510 SOM. C = (65.400 %) = (64.510 %) = (64.510 %) = (64.510 %) = (64.510 %) = (64.510 %) = (64.510 %) = (64.510 %) = (64.510 %) = (64.510 %) = (64.510 %) = (64.510 %) = (64.510 %) = (64.510 %) = (64.510 %) = (64.510 %) = (64.510 %) = (64.510 %) = (64.510 %) = (64.510 %) = (64.510 %) = (64.510 %) = (64.510 %) = (64.510 %) = (64.510 %) = (64.510 %) = (64.510 %) = (64.510 %) = (64.510 %) = (64.510 %) = (64.510 %) = (64.510 %) = (64.510 %) = (64.510 %) = (64.510 %) = (64.510 %) = (64.510 %) = (64.510 %) = (64.510 %) = (64.510 %) = (64.510 %) = (64.510 %) = (64.510 %) = (64.510 %) = (64.510 %) = (64.510 %) = (64.510 %) = (64.510 %) = (64.510 %) = (64.510 %) = (64.510 %) = (64.510 %) = (64.510 %) = (64.510 %) = (64.510 %) = (64.510 %) = (64.510 %) = (64.510 %) = (64.510 %) = (64.510 %) = (64.510 %) = (64.510 %) = (64.510 %) = (64.510 %) = (64.510 %) = (64.510 %) = (64.510 %) = (64.510 %) = (64.510 %) = (64.510 %) = (64.510 %) = (64.510 %) = (64.510 %) = (64.510 %) = (64.510 %) = (64.510 %) = (64.510 %) = (64.510 %) = (64.510 %) = (64.510 %) = (64.510 %) = (64.510 %) = (64.510 %) = (64.510 %) = (64.510 %) = (64.510 %) = (64.510 %) = (64.510 %) = (64.510 %) = (64.510 %) = (64.510 %) = (64.510 %) = (64.510 %) = (64.510 %) = (64.510 %) = (64.510 %) = (64.510 %) = (64.510 %) = (64.510 %) = (64.510 %) = (64.510 %) = (64.510 %) = (64.510 %) = (64.510                                                                                                                                                                                                                                                                                                                                                                                                                                                                                                                                                                            |                                            | 2. 200                                    | ) M.M. THK. E           | EXTERNA             | L 125 & 75 M          |                 |              |                | Ļ            |
| GE       = (55.400 %) = 114.516 SOM.         4 ALL FLOOR JAR MARKE FLOORING VALUE AND THE INFORMATION OF THE INFORMATI                                                                                                                                                                                                                                                                                                                                                                                                                                                                                                                                                                                                                                             |                                            | 3. STI                                    | EEL Z- SECT             | ION WIN             | DOWS.                 |                 |              |                |              |
| TP OF PRANEO ON INTERNAL MALES CENTRAL      CONTROL LONGER      CONTROL OF PROVIDENT TO SUBTING      CONTROL OF THE CONTROL HOWERS      CONTROL OF THE                                                                                                                                                                                                                                                                                                                                                                                                                                                                                                                                                                                 |                                            | 5. 1:6                                    | & 1:4 CEMEI             | NT PLAS             | TER ON INT            | ERNAL WALL      | S AND CEILI  |                | TIVELY.      |
| ADDRESSMED HAS INSECTED THE STR<br>THERE IN THE GENERAL TO LOAK THE<br>SOCIET COMMENT IS AND THE FOLKALING<br>SOCIET COMMENT<br>SOCIET COMMENT<br>S                                                                                                                                                                                                                                                                                                                        |                                            |                                           |                         |                     |                       | ,               |              | ER TANK.       |              |
| ADDRESSMED HAS INSECTED THE STR<br>THERE IN THE GENERAL TO LOAK THE<br>SOCIET COMMENT IS AND THE FOLKALING<br>SOCIET COMMENT<br>SOCIET COMMENT<br>S                                                                                                                                                                                                                                                                                                                        |                                            |                                           |                         |                     |                       |                 |              |                |              |
| A CAMERE OUT IN SOME WESTANDE<br>H GEREVISION AND THE SOME MALE ASSUME<br>LOAD COMMUNITY IS CONTROL THE PROPERTY<br>UNDER THE COMMUNITY AND THE PROPERTY<br>IN A COMMUNITY AND THE SOME MALE ASSUME<br>CONTROL THE PROPERTY AND THE SOME MALE ASSUME<br>THE STRUCTURAL EVANIONER<br>IN A COMMUNITY AND THE SOME MALE ASSUME<br>CONTROL THE STRUCTURAL EVANIONER<br>IN A COMMUNITY AND THE SOME MALE ASSUME<br>CONTROL THE STRUCTURAL EVANIONER<br>IN A COMMUNITY AND THE SOME MALE ASSUME<br>CONTROL THE STRUCTURAL EVANIONER<br>IN A COMMUNITY AND THE SOME MALE ASSUME<br>CONTROL THE STRUCTURAL EVANIONER<br>IN A COMMUNITY AND THE SOME MALE ASSUME<br>CONTROL THE STRUCTURAL EVANIONER<br>IN A COMMUNITY AND THE SOME MALE ASSUME<br>CONTROL THE STRUCTURAL EVANIONER<br>IN A COMMUNITY AND A STRUCTURAL EV                                                                                                                                                                                                                                                                                                                                                                                                                                                                                |                                            |                                           |                         |                     |                       |                 |              |                |              |
| Solution The State Packet to CAREY the<br>Look Downer Row The<br>Market State State To CAREY the<br>Look Downer Row The<br>Market State State State To CAREY the<br>Market State S                                                                                                                                                                                                                                                                                                                                                                                                                                                                                                                                                                                               |                                            | & CARRI                                   | IED OUT TH              | E SOIL II           | VESTIGATI             | ON              |              |                |              |
| CONSTRUCTIVE AND THE FOUNDATION     SUBJECT TO AND THE FOUNDATION     SUBJECT TO AND     SUBJECT                                                                                                                                                                                                                                                                                                                                                                                                                                                                                                                                                                                   |                                            | SOIL OF                                   | THE SITE IS             | S ABLE 1            | O CARRY T             | ΉE              |              |                |              |
| ALL RESPECT FROM GED TECHNICAL       C.F.THY43         ALL RESPECT FROM GED TECHNICAL       WARD GED TECHNICAL         CHEFTER WITH FLUX RESPONDENT FINITHER       WARD GED TECHNICAL         CHEFTER F                                                                                                                                                                                                                                                                                                                                                                                                                                                                                                                                                                                                                                                                                                                                                                                                                                                                                                                                                                                                                                                                                                                                                                                                                                                                                                                                      |                                            | CONSTR                                    | RUCTION AN              | ND THE              | FOUNDATI              | ON              | KALLOL       | KUMAR GH       | IOSHAL       |
| CERTIFICATE OF STRUCTURAL ENGINEES      CERTIFICATE OF LASS      CERTIFICATE      CERTIFICATE      CERTIFICATE OF LASS      CERTIFICATE      CERTIFICATION      CERTIFICATION      CERTIFICATION      CERTIFICATION      CERTIFICATION      CERTIFICATION                                                                                                                                                                                                                                                                                                                                                                                                                                                                                                                                                                                   | 12                                         | ALL RE                                    | ESPECT FF               |                     |                       | AL -            |              | ,              |              |
| THE STRECTORE OF THE SUCCESS OF                                                                                                                                                                                                                                                                                                                                                                                                                                                                                                                                                                                |                                            |                                           |                         |                     |                       | N               | IAME OF GEO- | TECHNICAL E    | NGINEER      |
| Deside D 691H-CONNATION AND<br>Deside L CONNATION AND<br>Deside L CAD NOLLOW THE WAN<br>DO SOL TERM<br>DO SOL TERM<br>D                                                                                                                                                                                                                                                       |                                            | CERTIF                                    | FICATE OF S             | TRUCTU              | RAL ENGINE            | ER              |              |                |              |
| 20       Provide Control Conterverse        Conterecont Control Control Contr                                                                                                                                                                                                                                                                                                                                                                                                                                                                                                                                                                                                                                    |                                            |                                           |                         |                     |                       |                 |              |                |              |
| Upd with the procession of the set                                                                                                                                                                                                                                                                                                                                                                                                                                                                                                                                                                                                           | - 3622                                     |                                           |                         |                     |                       | IAS             |              |                |              |
| Image: Section 2000 Provide Provide Section 2000 Provide Provide Provide Secting 2000 Provide Provide Provide Provide Provide                                                                                                                                                                                                                                                                                                                                                                                                                                                                                                                                                                                                          |                                            | POSSIE                                    | BLE LOAD IN             | CLUDING             | THE WIND              |                 |              |                |              |
| CRITING OF TECHNO SOLL OF F25, C.T<br>CLEAR CONTROL AND STALL IN ALL<br>CRITING OF TECHNO SOLL OF F25, C.T<br>CRITING OF TECHNO SOLL OF F25, C.T<br>CRITING OF THE ALL STALL IN ALL<br>CRITING OF THE ALL SEED CONTROL OF THE OF THE ALL SEED                                                                                                                                                                                                                                                                                                                                                                                                                                                                                                                                                                                                                         | 1700                                       | N.B.C C                                   | OF INDIA BAS            | SED ON S            | OIL TEST              | L               |              |                |              |
| Interest AND STABLE IN ALL       Itestination         Intestinatin All All All All All All All All All Al                                                                                                                                                                                                                                                                                                                                                                                                                                                                                                                                                                                                                                                                                                                                                                                                                                                                                                                                                                                                                                                                                                                                                                                                                                                                                                                                                                                                                  |                                            | (G.T/II/1                                 | 4) OF TECHI             | NO SOIL             | OF F-25, C.I.         | .т              | Δ.           |                |              |
| CERTIFICATE OF L& 8. CERTIFIC                                                                                                                                                                                                                                                                                                                                                                                                                                                                                                                                                                            |                                            | THAT IS                                   | S SAFE AND              | ,                   |                       | ieb             |              | (ESE/II/547    | ·)           |
| CRITIFIED WITH FULL RESPONSIBILITY THAT THE<br>BURNING PLAN HAS EXEMPTION UP 30 YEAR<br>MARKED FROM THE TO THE ATH THE STE<br>CONDITION INCLUDING THE ABUTTION KILL<br>BODD OF MICE STATION THE ABUTTION KILL<br>SUBJECT AND THE ABUTTION KILL<br>SUBJECT AND THE ABUTTION KILL<br>SUBJECT AND THE ABUTTION KILL<br>SUBJECT AND THE ABUTTION STATE<br>THE PLANWINGH HAS BEEN MEASURED AND<br>VERTICED WENG CLOPE TANK, THE LINE IN<br>CONSTRUCTION OF SUBJECT AND YOUR AND<br>A TAKE OR FILLED UP TAKE, THE LINE IN<br>CONSTRUCTION OF SUBJECT AND YOUR AND<br>A TAKE OR FILLED UP TAKE, THE LINE IN<br>SUBJECT AND THE ABUTTION AND THE ABUTTION<br>A TAKE OR FILLED UP TAKE, THE LINE IN<br>CONSTRUCTION OF SUBJECT AND YOUR AND<br>A TAKE OR FILLED UP TAKE, THE LINE IN<br>SUBJECT AND THE ABUTTION OF SUBJECT AND YOUR AND<br>A TAKE OR FILLED UP TAKE, THE LINE ADD YOUR AND<br>A TAKE OR FILLED UP TAKE, THE LINE ADD YOUR AND<br>A TAKE OR FILLED UP TAKE, THE LINE ADD YOUR AND<br>A TAKE OR FILLED UP TAKE, THE LINE ADD YOUR AND<br>A TAKE OR FILLED UP TAKE, THE LINE ADD YOUR AND<br>A TAKE OR FILLED UP TAKE, THE LINE ADD YOUR AND YOUR AND YOUR ADD YOUR<br>A TAKE OR FILLED UP TAKE, THE LINE ADD YOUR ADD                                                                                                                                                                                                                                                                                                                                                                                                                                                                                             |                                            |                                           | CT.                     |                     |                       |                 | N            | AME OF E.S.E.  |              |
| BULDING FLAN HAS BEEN DRAWN UP AS PER<br>PROVISION OF KACE SULDING THE ABUTTING KMG.<br>ROONDOTION INCLUONOT OF SUG AWATER TAAK WILL BE<br>CONSTRUCTION OF SUG AWATER TAAK WILL BE<br>SOM FRONCEL OF CONSTRUCTION OF THE<br>BUILDING GER RESPONSIBILITY AND THE ABUTTING<br>MINE OF CONSTRUCTION OF THE RESPONSIBILITY<br>WILL NOT BE CONSTRUCTION OF THE SUG AWATER<br>PROVIDENT MAY REVOKE THE SANCTON<br>PROVIDENT MAY REVOKE THE SANCTON<br>P                                                                                                                                                                                                                                                                                                                                                                                                                                                                 |                                            |                                           |                         |                     |                       |                 |              |                |              |
| A MEADED FROM TIME TO TIME & THAT THE STRE<br>CONTROL NAME UNDER THAT THE STRE<br>CONTROL NAME DEALDARLE STRE AND OT<br>A TANK OR FULLOWN THE SOUTHERN BROTH<br>A TANK OR FULLOWN THE SOUTHERN BROTH<br>A TANK OR FULLOWN THE SOUTHERN BROTH<br>DEMARKATED BY NEL TIS & BULLDARLE STRE AND OT<br>VERIFIED BY ME. THE SOUTHERN WILL<br>DEMARKATED BY DECLARE WITH FULL<br>RESPONSIBILITY THAT I SHALL ENGAGE<br>DECELERATION OF OWNER<br>I DO HERE BY DECLARE WITH FULL<br>RESPONSIBILITY THAT I SHALL ENGAGE<br>UNDER THE DEP RAW, MAKE OF DURING<br>OWNER THE BY DECLARE WITH FULL<br>RESPONSIBILITY THAT I SHALL ENGAGE<br>DECELERATION OF OWNER<br>I DO HERE BY DECLARE WITH FULL<br>RESPONSIBILITY THAT I SHALL ENGAGE<br>DECELERATION OF OWNER<br>I DO HERE BY DECLARE WITH FULL<br>RESPONSIBILITY THAT I SHALL ENGAGE<br>DECELERATION OF OWNER<br>I DO HERE BY DECLARE WITH FULL<br>RESPONSIBILITY THAT I SHALL ENGAGE<br>DECELERATION OF DARE THE KING<br>ANTHORY MAKE THE GUIDANCE OF INSERSE<br>DECELERATION OF THE CONSTRUCTION OF SILGWAR<br>BE SE DURING CONSTRUCTION OF SILGWAR<br>INSECTION THE FOLD SHALL ENGAGE<br>DOCUMENT ARE FOUND FOR THE SUBJECT<br>SHORTON DURING DEPARTMENTAL<br>INSECTION THE FOLD SILGWARE<br>DECELERATION OF ALL STRE AND AND SA SEE<br>SOUTHON THE CONSTRUCTION OF SILGWAR<br>SUBJECT ON THE FOLD SILGWARE<br>SUBJECT ON THE PLOT IS IDENTIFIED BY ME.<br>NAME OF OWNER<br>NUMBER: 2022120417<br>VALUE OF A.E.<br>SHORTON DATE: 13-DEC-22<br>SHORTON DATE: 13-DEC-22<br>SHORTON DATE: 13-DEC-22<br>SHORTON DATE: 13-DEC-22<br>SHORTON DATE & NOATH AND AND AND AND AS PER BR 2009<br>READ WITH OFFICE CIRCULAR NO. 07 OF 2019-20 DATE PLAN,<br>SECTION - AAR BB. FRONT & NOATH AND AND AND AS PER BR 2009<br>READ WITH OFFICE CIRCULAR NO. 07 OF 2019-20 DATE PLAN AND AND AND<br>DECELERATION OF MILL MAKEN DATE AND AND AND AND AS PER BR 2009<br>READ WITH OFFICE CIRCULAR NO. 07 OF 2019-20 DATE PLAN AND AND AND AND AND AND AND AND AND A                                                                                                                                                                                                                                                                                                                                                                                                                                                                                                                   |                                            |                                           |                         |                     |                       |                 |              |                |              |
| BOD       BOD       BOD       BOD       BOD       BOD       BOD       BOD       BOD       BUD       B                                                                                                                                                                                                                                                                                                                                                                                                                                                                                                                                                                                                                                                                                                                                                                                                                                                                                                                                                                                                                                                                                                                                                                                                                                                                                                                                                                                                                                                                                                                                                                                                    |                                            | AMENDE                                    | ED FROM TI              | ME TO T             | IME & THAT            | T THE SITE      |              |                |              |
| DP       DATE       PARAMINGH HAS BEEN MEASURED AND VERTICES NUMBERS TEAN DO VERTICES WITH AND IS SUMIT KUMAR BANDYOPADHYA (LES/1088)       SUMIT KUMAR BANDYOPADHYA (LES/1088)         DEMARCATE BY BOLONARY WALL THE AUDION SUBJECT TO ATTAK OR FILED UP TANK THE LAND IS       SUMIT KUMAR BANDYOPADHYA (LES/1088)       SUMIT KUMAR BANDYOPADHYA (LES/1088)         DEMARCATE BY DECLARE WITH FOLL       BED ROOM       MAE OF LES       MAE OF LES         DECLERATION OF OWNER       I DO HERE BY DECLARE WITH FOLL       MAE OF LES         DECLERATION OF OWNER       I DO HERE BY DECLARE WITH FOLL       MAE OF LES         DECLERATION OF OWNER       I DO HERE BY DECLARE WITH FOLL       MAE OF OWNER         I DO HERE BY DECLARE WITH FOLL       RESPONSIBLE FOR       RESPONSIBLE FOR STRUCTION OF THE BULLING & ADOMING STRUCTION OF SUBJECT FOR STRUCTION OF SUBJECT FOR THE BULLING & ADOMING STRUCTION OF SUBJECT FOR THE RUTH FOLL (ST TO SRD) FLOOR PLAN, KARAWAKAR         NING       BP NUMBER 2022120417       VALID UPTO 12-DEC-27         SWICTION I ATE 13-DEC 22       SUBTICED (HT - 12400 M), RESIDENTIAL BUILDING US AS A OF KAN AKARWAKAR         BP NUMBER 2022120417       VALID UPTO 12-DEC-27         SWICTION I ATE 13-DEC 22       SUBJECT FOR THE SUBJECT FOR THE BULLING US AS A OF KAN AKARWAKAR         11000       BED ROOM       SUB OF K                                                                                                                                                                                                                                                                                                                                                                                                                                                                                                                                                                                                                                                                                                                                                                                                                                                                                                                                                                                                                                                                                                                       | ₩ 11                                       | ROAD O                                    | F WIDE 6.27             | 77M. ON             | THE SOUTH             | HERN SIDE       |              |                |              |
| TOST FULCTION OF SUG WATER TANK WILL BE     COMPLETE BERORE STATING OF BULING     DECELERATION OF OWNER     I DO HERE BY DECLARE WITH FULL     RESPONSIBILITY THAT, I SHALL ENCAGE     I DO HERE BY DECLARE WITH FULL     RESPONSIBILITY THAT, I SHALL ENCAGE     DECLERATION OF OWNER     I DO HERE BY DECLARE WITH FULL     RESPONSIBILITY THAT, I SHALL ENCAGE     DECLERATION OF OWNER     I DO HERE BY DECLARE WITH FULL     RESPONSIBILITY THAT, I SHALL ENCAGE     DECLERATION OF OWNER     I DO HERE BY DECLARE WITH FULL     RESPONSIBILITY THAT, I SHALL ENCAGE     DECLERATION OF OWNER     I DO HERE BY DECLARE WITH FULL     RESPONSIBILITY THAT, I SHALL ENCAGE     DECLERATION OF BULING     STRUCTING OF BULING     SHALL AUGUINE OF THE SUIDING A     ADDOINING STRUCTURE IF AM SUBMITTED     AUTHORY MAY REVOLVE THE SUNCTION OF THE     BULING ON STRUCTURE OF THE SUIDING A     ADDOINING STRUCTURE IF AM SUBMITTED     AUTHORY MAY REVOLVE THE SUNCTION     PLAN, THE CONSTRUCTION OF BULONG     STRUCTURE OF ALE     SUCOND OF CONSTRUCTION OF BULONG     SUGNATION DURING     DECLERATION OF BULONG     SUGNATION DURING     DECLERATION     PLAN, THE CONSTRUCTION OF BULONG     SUGNATION DURING     DECLERATION     SUGNATION                                                                                                                                                                                                                                                                                                                                                                                                                                                                                                                                                                                    |                                            | THE PL                                    | AN.WHICH                | HAS BE              | EN MEASU              | JRED AND        |              |                |              |
| TOST FULCTION OF SUGWATER TANK WILL BE     COMPLETE SUGWATER TANK WILL BE     COMPLETE DEFORE STATING OF BULING MARKET SUFFICIENCY     COMPLETE DEFORE STATING OF BULING CONTRUCTION OF USES     COMPLETE DEFORE STATING OF BULING     DECLERATION OF OWNER     I DO HERE BY DECLARE WITH FULL     RESPONSIBILITY THAT, I SHALL ENAGE     I DO HERE BY DECLARE WITH FULL     RESPONSIBILITY THAT, I SHALL ENAGE     I DO HERE BY DECLARE WITH FULL     RESPONSIBILITY THAT, I SHALL ENAGE     I DO HERE BY DECLARE WITH FULL     RESPONSIBILITY THAT, I SHALL ENAGE     I DO HERE BY DECLARE WITH FULL     RESPONSIBILITY THAT, I SHALL ENAGE     I DO HERE BY DECLARE WITH FULL     RESPONSIBILITY THAT, I SHALL ENAGE     I DO HERE BY DECLARE WITH FULL     RESPONSIBILITY THAT, I SHALL ENAGE     I DO HERE BY DECLARE WITH FULL     RESPONSIBILITY THAT, I SHALL ENAGE     I DO HERE BY DECLARE WITH FULL     RESPONSIBILITY THAT, I SHALL ENAGE     I DO HERE BY DECLARE WITH FULL     RESPONSIBILITY THAT, I SHALL ENAGE     I DO HERE BY DECLARE WITH FULL     RESPONSIBILITY THAT, I SHALL ENAGE     I DO HERE BY DECLARE WITH FULL     RESPONSIBILITY THAT, I SHALL ENAGE     I DO HERE BY DECLARE WITH FULL     RESPONSIBILITY THAT, I SHALL ENAGE     I DO HERE SUDDING SA ADDING STRUCTION OF THE SULDING SA     ADDONING STRUCTURE IF ANY SHALL THE WITHOUT SHALL AND THE CONTREPT HE SUNDING SA     ADDONING STRUCTURE OF THE SUNDING SA     ADDONING STRUCTURE OF ELESANTION     PLAN, THE CONSTRUCTION OF SUGARY     INMEDIATE TASUNG SA ADDING SA                                                                                                                                                                                                                                                                                                                                                                                                                                                                                                                                                                                    |                                            | A TANK                                    | OR FILLE                | D UP                | TANK. THE             | LAND IS         |              |                | OYOPADHYA    |
| OPEL       Image: Starting of the starting the starting of the starting of the startin                                                                                                                                                                                                                                                                                                                                                                                                                                                                                                                                                                                                                   | -1175++                                    |                                           |                         |                     |                       |                 | `            | ,              |              |
| DECELERATION OF OWNER<br>I DO HERE BY DECLARE WITH FULL<br>RESPONSIBIL TY THAT, I SHALL ENGAGE<br>LES & ESE DURING CONSTRUCTION I<br>SHALL FOLLOW THE INSTRUCTION OF LB.S &<br>ESE DURING CONSTRUCTION OF LB.S &<br>STRUCTURAL STABILITY OF THE BUILDING &<br>OOCUMENT ARE FORM FARE, THE WILDING OF BUILDING<br>PLAN. THE CONSTRUCTION OF DESUSSE<br>BEFORE STARTING OF BUILDING<br>FOUNDATION DURING DEPARTMENTAL<br>INSECTION THE FULL STORY OF ALL<br>SANCTION DATE : 13-DEC-22<br>SANCTION A& & BB , FRONT & NORTH SIDE ELEVATION.<br>PLAN OF PROPOSED (G+III) STORIED (HT 12-400 M.) RESIDENTIAL<br>BUILDING U/S 339A OF K.M.C. K.M.C. ACT 1980 AND AS PER B/R 2009<br>READ WITH OFFICE CIRCULAR NO. 07 OF 2019-20 DATED D/11/1/2019<br>VIDE RESOLUTION OF MIC MEETING ITEM NO MOA 90.01 10 DATE<br>231/02019 AT PRE, NO. 18, CHAK GARNA, DAG NO01, (HATIAN NO-10), BOROUGH -                                                                                                                                                                                                                                                                                                                                                                                                                                                                                                                                                                                                                                                                                                                                                                                                                                                                                                                                                                                                                                                                                                                                                                                                                                                                                   |                                            |                                           |                         |                     |                       |                 | INAI         | VIE OF L.B.S.  |              |
| W2       W1         W2       W1         W2       W1         W1       BED ROOM         W1       BED ROOM         W2       W1         W1       BED ROOM         W2       W1         W1       BED ROOM         W2       W1         W2       W1         W1       BED ROOM         W2       W1         W2       W1         W2       W1         W2       W1         W1       BED ROOM         W2       W1         W1       BED ROOM         W1       SECTIO                                                                                                                                                                                                                                                                                                                                                                                                                                                                                                                                                                                                                                                                                                                                                                                                                                                                                                                                                                                                                                                                                                                                                                                                                                                                                                                                                                                                                                                                                                                                                                                                                                                                                                                                                                                                                                                                                            |                                            | 500 M FF                                  | ROM C/L OF              | E.M BYP             | ASS.                  |                 |              |                |              |
| RESPONSIBILITY THAT, I SHALL ENGAGE<br>LB.S.S. & ES.E. DURING CONSTRUCTION OF THE<br>BUILDING (AS PER PLAN) KAIC AUTHORITY<br>WILL FOLLOW THE INSTRUCTION OF THE<br>BUILDING (AS PER PLAN) KAIC AUTHORITY<br>WILL NOT BE RESPONSIBLE FOR<br>STRUCTIONS OF SUBMITTED<br>DOCUMENT ARE FOUND FARE, THE KMC<br>AUTHORITY MAY REVOKE THE SANCTION<br>PLAN. THE CONSTRUCTION OF SUBMITTED<br>DOCUMENT ARE FOUND FARE, THE KMC<br>AUTHORITY MAY REVOKE THE SANCTION<br>PLAN. THE CONSTRUCTION OF SUBMITTED<br>DOCUMENT ARE FOUND FARE, THE KMC<br>AUTHORITY MAY REVOKE THE SANCTION<br>PLAN. THE CONSTRUCTION OF SUBMITTED<br>DOCUMENT ARE FOUND FARE, THE KMC<br>AUTHORITY MAY REVOKE THE SANCTION<br>PLAN. THE CONSTRUCTION OF SUBMITTED<br>DOCUMENT ARE FOUND FARE, THE SANCTION<br>PLAN. THE CONSTRUCTION OF SUBMIT<br>INSPECTION THE CONSTRUCTION OF SUBMIT<br>BED ROOM<br>BED ROOM<br>DOCUMENT AND FOUND FARE, THE SANCTION<br>BED ROOM<br>DOCUMENT ARE FOUND FARE, THE SANCTION<br>SANCTION DURING DEPARTMENTAL<br>INSPECTION THE CONSTRUCTION OF SUBMIT<br>SIGNATURE OF A.E.<br>SIGNATURE OF A.E.<br>GROUND FLOOR PLAN, TYPICAL (IST TO SAD) FLOOR PLAN, ROOF PLAN,<br>SECTION - AA & BB, FRONT & NORTH SIDE ELEVATION.<br>PROJECT.<br>PLAN OF PROPOSED (GHII) STORIED (HT- 12 400 M) RESIDENTIAL<br>BUILDING U/S 393A OF KMC., KMC., KMC. ACT. 1980 AND AS PER B/R 2009<br>READ WITH OFFICE CIRCULAR NO. 07 OF 2019-20 DATED 01/11/2019<br>WIDE RESOLUTION OF MILL MEETING ITEM NO MOA 90.11 DATED<br>23/10/2019 AT PRE. NO. 18, CHAK GARIA, AGK NO.40, 4NATIAN NO-10,<br>MOUZA - CHAK GARIA, KOLKATA - 700 094, WARD NO -109, BORDOUGH -                                                                                                                                                                                                                                                                                                                                                                                                                                                                                                                                                                                                                                                                                                                                                                                                                                                                                                                                                                                                                                                              |                                            | DECEI                                     | LERATION O              | FOWNE               | ۲                     |                 |              |                |              |
| RESPONSIBILITY THAT, I SHALL ENGAGE<br>LB.S.S. & ES.E. DURING CONSTRUCTION OF THE<br>BUILDING (AS PER PLAN) KAIC AUTHORITY<br>WILL FOLLOW THE INSTRUCTION OF THE<br>BUILDING (AS PER PLAN) KAIC AUTHORITY<br>WILL NOT BE RESPONSIBLE FOR<br>STRUCTIONS OF SUBMITTED<br>DOCUMENT ARE FOUND FARE, THE KMC<br>AUTHORITY MAY REVOKE THE SANCTION<br>PLAN. THE CONSTRUCTION OF SUBMITTED<br>DOCUMENT ARE FOUND FARE, THE KMC<br>AUTHORITY MAY REVOKE THE SANCTION<br>PLAN. THE CONSTRUCTION OF SUBMITTED<br>DOCUMENT ARE FOUND FARE, THE KMC<br>AUTHORITY MAY REVOKE THE SANCTION<br>PLAN. THE CONSTRUCTION OF SUBMITTED<br>DOCUMENT ARE FOUND FARE, THE KMC<br>AUTHORITY MAY REVOKE THE SANCTION<br>PLAN. THE CONSTRUCTION OF SUBMITTED<br>DOCUMENT ARE FOUND FARE, THE SANCTION<br>PLAN. THE CONSTRUCTION OF SUBMIT<br>INSPECTION THE CONSTRUCTION OF SUBMIT<br>BED ROOM<br>BED ROOM<br>DOCUMENT AND FOUND FARE, THE SANCTION<br>BED ROOM<br>DOCUMENT ARE FOUND FARE, THE SANCTION<br>SANCTION DURING DEPARTMENTAL<br>INSPECTION THE CONSTRUCTION OF SUBMIT<br>SIGNATURE OF A.E.<br>SIGNATURE OF A.E.<br>GROUND FLOOR PLAN, TYPICAL (IST TO SAD) FLOOR PLAN, ROOF PLAN,<br>SECTION - AA & BB, FRONT & NORTH SIDE ELEVATION.<br>PROJECT.<br>PLAN OF PROPOSED (GHII) STORIED (HT- 12 400 M) RESIDENTIAL<br>BUILDING U/S 393A OF KMC., KMC., KMC. ACT. 1980 AND AS PER B/R 2009<br>READ WITH OFFICE CIRCULAR NO. 07 OF 2019-20 DATED 01/11/2019<br>WIDE RESOLUTION OF MILL MEETING ITEM NO MOA 90.11 DATED<br>23/10/2019 AT PRE. NO. 18, CHAK GARIA, AGK NO.40, 4NATIAN NO-10,<br>MOUZA - CHAK GARIA, KOLKATA - 700 094, WARD NO -109, BORDOUGH -                                                                                                                                                                                                                                                                                                                                                                                                                                                                                                                                                                                                                                                                                                                                                                                                                                                                                                                                                                                                                                                              |                                            | I DO                                      | HERE BY                 | DECLA               | RE WITH               | FULL            |              |                |              |
| SHALL FOLLOW THE INSTRUCTION OF LB.S &<br>E.S.E DURING CONSTRUCTION OF THE<br>BUILDING (AS PER PLAN) KMC AUTHORITY<br>WILL NOT BE RESPONSIBLE FOR<br>STRUCTURAL STABILITY OF THE BUILDING &<br>ADJOINT STRUCTURE. IF ANY SUBMITED<br>DOCUMENT ARE FOUND FARE. THE KMC<br>AUTHORY MAY REVOKE THE SANCTION<br>PLAN. THE CONSTRUCTION OF SUGWAT<br>TAREN UNDER THE GUIDANCE OF LAUSSEE<br>BED ROOM<br>2700/3500<br>DEPARTMENT OF SUBMITED<br>DOCUMENT ARE FOUND FARE. THE KMC<br>DEPARTMENT OF SUGWAT<br>SUBMITED<br>DOCUMENT ARE FOUND FARE. THE KMC<br>DEPARTMENT OF SUGWAT<br>ADJOINT OF SUGWAT<br>SUBMITED<br>DOCUMENT ARE FOUND FARE. THE KMC<br>DEPARTMENT OF SUGWAT<br>ADJOINT OF SUGWAT<br>SUBMITED<br>DOCUMENT ARE FOUND FARE. THE KMC<br>DEPARTMENT OF SUGWAT<br>ADJOINT OF SUGWAT<br>SUBMITED<br>DOCUMENT AND FER PLOT IS IDENTIFIED BY ME.<br>NAME OF OWNER<br>KALPANA KARMARA<br>B.P. NUMBER: 2022120417 VALID UPTO: 12-DEC-27<br>SANCTION DATE : 13-DEC-22<br>SANCTION DATE : 13-DEC-22<br>SUBMITED<br>DELOOR PLAN<br>SECTION - AA & BB , RONT & NORTH SIDE ELEVATION.<br>PROJECT.<br>PLAN OF PROPOSED (G+III) STORIED (HT 12.400 M.) RESIDENTIAL<br>BUILDING U/S 393A OF KMC. KMC. KMC. ACM. OA OF PLAN, SECTION<br>- AAA & BB , RONT & NORTH SIDE ELEVATION.<br>PROJECT.<br>PLAN OF PROPOSED (G+III) STORIED (HT 12.400 M.) RESIDENTIAL<br>BUILDING U/S 393A OF KMC. KMC. ACM. OA OF 1980 AND AS PER B/R 2009<br>READ WITH OFFICE CIRCULAR NO. 07 OF 201920 DATED 01/11/2019<br>VIDE RESOLUTION OF M.I.C MEETING ITEM NO MOA 90.11 DATED<br>23/10/2019 AT PRE. NO. 18, CHAK GARIA, DAG NO.01, KHATIAN NO-10,<br>MUZZ - CHAK GARIA, KOLKATA - 700 094, WARD NO - 109, BORDOUCH -                                                                                                                                                                                                                                                                                                                                                                                                                                                                                                                                                                                                                                                                                                                                                                                                                                                                                                                                                                                                             |                                            | RESPON                                    | ISIBILITY T             | HAT, I              | SHALL EN              | GAGE            |              |                |              |
| BUILDING (AS PER PLAN), KAC AUTHORITY<br>WILL NOT BE ERSPONSIBLE FOR<br>STRUCTURAL STABILITY OF THE BUILDING &<br>ADJOING STRUCTURAL STABILITY OF THE BUILDING &<br>ADJOING STRUCTURAL STABILITY OF THE SANCTION<br>PLAN. THE CONSTRUCTION OF SUGAR<br>TAKEN UNDER THE SANCTION<br>PLAN. THE CONSTRUCTION OF SUGAR<br>TAKEN UNDER THE CUDANCE OF LBSESE<br>BEFORE STARTING OF BUILDING<br>POUNDATION LIDING DEPARTMENTAL<br>INSPECTION THE PLOT IS IDENTIFIED BY ME.<br>NAME OF OWNER<br>KALPANA KARMAKAR<br>B.P. NUMBER: 2022120417 VALID UPTO: 12-DEC-27<br>SANCTION DATE : 13-DEC-22<br>SANCTION DATE : 13-DEC-22<br>SANCTION DATE : 13-DEC-22<br>SANCTION DATE : 13-DEC-22<br>SANCTION DATE : 13-DEC-22<br>FOLDOR PLAN, TYPICAL (IST TO 3RD) FLOOR PLAN, ROOF PLAN,<br>SECTION - AA & BB , FRONT & NORTH SIDE ELEVATION.<br>PROJECT.<br>PLAN OF PROPOSED (G+III) STORIED (HT 12.400 M.) RESIDENTIAL<br>BUILDING US 3933 OF K.M.C. K.M.C. ACT 1980 AND AS PER B/R 2009<br>READ WITH OFFICE C ENCOLURA NO. 07 OF 2019-20 DATE D10/11/2019<br>VIDE RESOLUTION OF M.IC. MEETING ITEM NO MOA 90.11 DATED<br>23/10/2019 AT PRE. NO. 18, CHAK GARIA, DGN NO. 01, KHATIAN NO.10,<br>MOUZA - CHAK GARIA, KOLKATA - 700 094, WARD NO -010, BOROUGH                                                                                                                                                                                                                                                                                                                                                                                                                                                                                                                                                                                                                                                                                                                                                                                                                                                                                                                                                                                                                                                                                                                                                                                                                                                                                                                                                                                                                                                             |                                            | SHALL F                                   | OLLOW THE               | INSTRU              | CTION OF L            | B.S &           |              |                |              |
| Image: Structural stability of the Bullions & Addining Structure, if Ary Submitted Document Are Found Fake, THE KMC, Authority May Revoke The Sanction of SulGWR, Take, Tolk Kalpana KarMakaR         Image: BED ROOM       Structural stability of the Bullions & Bullions of Bulli                                                                                                                                                                                                                                                                                                                                                                                                                                                                                                                                                                                                                                             |                                            | BUILDIN                                   | G (AS PER               | PLAN) k             | .M.C AUTH             | ORITY           |              |                |              |
| DCUMENT ARE FOUND FAKE, THE KANC<br>ALTHORITY MAY REVOKE THE SANCTION<br>PLAN. THE CONSTRUCTION OF S.U.G.W/R<br>TAKEN UNDER THE GUIDANCE OF LBS/ESE<br>BEFORE STARTING OF BUILDING<br>FOUNDATION DURING DEPARTMENTAL<br>INSPECTION THE PLOT IS IDENTIFIED BY ME.<br>NAME OF OWNER<br>KALPANA KARMAKAR<br>B.P. NUMBER: 2022120417 VALID UPTO: 12-DEC-27<br>SANCTION DATE : 13-DEC-22<br>SANCTION DATE : 13-DEC-27<br>SANCTION DATE : 13-DEC-21<br>SANCTION DATE : 13-DEC-21<br>SANCTION DATE : 13-DEC-22<br>SANCTION DATE : 13-DEC-21<br>SANCTION DATE : 13-DEC-22<br>SANCTION DATE : 13-DEC-21<br>SANCTION DATE                                                                                                                                                                                                                                                                                                                                        |                                            | STRUCT<br>ADJOINI                         | URAL STAB               | ILITY OF<br>URE. IF | THE BUILD<br>ANY SUBM | ING &           |              |                |              |
| PLAN. THE CONSTRUCTION OF SULGW/R<br>TAKEN UNDER THE GUIDANCE OF LESIGE<br>BEFORE STARTING OF BUILDING<br>ODDATION DURING DEPARTMENTAL<br>INSPECTION THE PLOT IS IDENTIFIED BY ME.<br>NAME OF OWNER<br>KALPANA KARMAKAR<br>B.P. NUMBER : 2022120417 VALID UPTO : 12-DEC-27<br>SANCTION DATE : 13-DEC-22<br>SANCTION DATE : 13-DEC-22<br>SANCTION DATE : 13-DEC-22<br>SANCTION DATE : 13-DEC-22<br>SIGNATURE OF A.E.<br>GROUND FLOOR PLAN, TYPICAL ( IST TO 3RD) FLOOR PLAN, ROOF PLAN,<br>SECTION - AA & BB , FRONT & NORTH SIDE ELEVATION.<br>PROJECT.<br>PLAN OF PROPOSED (G+III) STORIED (HT 12.400 M.) RESIDENTIAL<br>BUILDING U/S 393A OF K.M.C. K.M.C. ACT 1980 AND AS PER B/R 2009<br>READ WITH OFFICE CIRCULAR NO. 07 OF 2019-20 DATED 01/11/2019<br>VIDE RESOLUTION OF MIC MERK GARIA, ACRIA, DAG NO01, KHATIAN NO-10,<br>MOUZA - CHAK GARIA, KOLKATA - 700 094, WARD NO-109, BOROUGH -                                                                                                                                                                                                                                                                                                                                                                                                                                                                                                                                                                                                                                                                                                                                                                                                                                                                                                                                                                                                                                                                                                                                                                                                                                                                                                                                                                                                                                                                                                                                                                                                                                                                                                                                                                                                         |                                            | DOCUME<br>AUTHOR                          | ENT ARE F<br>RITY MAY F | OUND F              | AKE, THE<br>THE SAN   | K.M.C<br>CTION  |              |                |              |
| INING       BED ROOM         1350       DED ROOM         1100       DED ROOM         11100       DED ROOM                                                                                                                                                                                                                                                                                                                                                                                                                                                                                                                                                                                                                                                                                                                                                                                                                                                                                                                                                                                                                                                                                                                                                                                                                                                                                                                                                                                                                                                                                                                                                                                                                                                                                                                                                                                                                                                                                                                                                                                                           |                                            | TAKEN                                     | UNDER THE               | GUIDA               | NCE OF LB             | S/ESE           |              |                |              |
| NAME OF OWNER<br>KALPANA KARMAKAR<br>B.P. NUMBER: 2022120417 VALID UPTO: 12-DEC-27<br>SANCTION DATE : 13-DEC-22<br>SANCTION DATE : 13-                                                                                                                                                                                                                                                                                                                                 |                                            | BEFORE<br>FOUNDA                          | START                   | ING<br>IG           | OF BUI<br>DEPARTME    | LDING<br>ENTAL  |              |                |              |
| BED ROOM<br>D2<br>D2<br>D2<br>D2<br>D2<br>D2<br>D2<br>D2<br>D2<br>D2                                                                                                                                                                                                                                                                                                                                                                                                                                                                                                                                                                                                                                                                                                                                                                                                                                                                                                                                                                                                                                                                                                                                                                                                                                                                                                                                                                                                                                                                                                                                                                                                                                                                                                                                                                                                                                                                                                                                                                                                                                                                                                                                                                                                                                                                                                                                                                                                                                                                                                                                                                                                                                     |                                            |                                           |                         |                     |                       |                 |              |                |              |
| B.P. NUMBER: 2022120417 VALID UPTO: 12-DEC-27<br>SANCTION DATE : 13-DEC-22<br>SANCTION DATE : 13-DEC-22<br>SANCTION DATE : 13-DEC-22<br>SANCTION DATE : 13-DEC-22<br>SIGNATURE OF A.E.<br>GROUND FLOOR PLAN, TYPICAL (IST TO 3RD) FLOOR PLAN, ROOF PLAN, SECTION - AA & BB, FRONT & NORTH SIDE ELEVATION.<br>PROJECT.<br>PLAN OF PROPOSED (G+III) STORIED (HT 12.400 M.) RESIDENTIAL<br>BUILDING U/S 393A OF K.M.C. K.M.C. ACT 1980 AND AS PER B/R 2009<br>READ WITH OFFICE CIRCULAR NO. 07 OF 2019-20 DATED 01/11/2019<br>VIDE RESOLUTION OF MI.C. MEETING ITEM NO MOA 90.11 DATED<br>23/10/2019 AT PRE. NO 18, CHAK GARIA, DAG NO01, KHATIAN NO-10,<br>MOUZA - CHAK GARIA, KOLKATA - 700 094, WARD NO -109, BOROUGH -                                                                                                                                                                                                                                                                                                                                                                                                                                                                                                                                                                                                                                                                                                                                                                                                                                                                                                                                                                                                                                                                                                                                                                                                                                                                                                                                                                                                                                                                                                                                                                                                                                                                                                                                                                                                                                                                                                                                                                                  |                                            |                                           |                         |                     |                       |                 | k            | alpana kai     | KMAKAR       |
| BP. NUMBER: 2022120417 VALID UPIO: 12-DEC:27<br>VING UFT LUFT W.C.<br>UIST 1350 V<br>UIST 140X1150 J<br>UIST 140X115                                                                                                                                                                                                                                                                                                                               | 2700X3500                                  |                                           | RED - 00000             | 20117               |                       |                 |              |                |              |
| D2<br>CB<br>UF<br>UF<br>UF<br>UBBY<br>UF<br>COBBY<br>UF<br>COBBY<br>UF<br>COBBY<br>UF<br>COBBY<br>UF<br>COBBY<br>UF<br>COBBY<br>CB<br>CB<br>CB<br>CB<br>CB<br>CB<br>CB<br>CB<br>CB<br>CB                                                                                                                                                                                                                                                                                                                                                                                                                                                                                                                                                                                                                                                                                                                                                                                                                                                                                                                                                                                                                                                                                                                                                                                                                                                                                                                                                                                                                                                                                                                                                                                                                                                                                                                                                                                                                                                                                                                                                                                                                                                                                                                                                                                                                                                                                                                                                                                                                                                                                                                 |                                            |                                           |                         |                     |                       |                 | VAL          | 12 : 10יייט טו | -DEC-27      |
| UP       UF       WC.         UFT       1400X1150       1500X1275         UF       UF       1500X1275         UF       D       D         D       D       D         UF       W1       D         D       FLOOR PLAN       SIGNATURE OF A.E.         GROUND FLOOR PLAN.       GROUND FLOOR PLAN, TYPICAL (IST TO 3RD) FLOOR PLAN, ROOF PLAN, SECTION - AA & BB , FRONT & NORTH SIDE ELEVATION.         PROJECT.       PLAN OF PROPOSED (G+III) STORIED (HT 12.400 M.) RESIDENTIAL BUILDING U/S 393A OF K.M.C. K.M.C. ACT 1980 AND AS PER B/R 2009 READ WITH OFFICE CIRCULAR NO. 07 OF 2019-20 DATED 01/11/2019 VIDE RESOLUTION OF M.I.C MEETING ITEM NO MOA 90.11 DATED 23/10/2019 AT PRE. NO 18, CHAK GARIA, DAG NO01, KHATIAN NO-10, MOUZA - CHAK GARIA, KOLKATA - 700 094, WARD NO - 109, BOROUGH -                                                                                                                                                                                                                                                                                                                                                                                                                                                                                                                                                                                                                                                                                                                                                                                                                                                                                                                                                                                                                                                                                                                                                                                                                                                                                                                                                                                                                                                                                                                                                                                                                                                                                                                                                                                                                                                                                                      |                                            |                                           |                         |                     |                       |                 |              |                |              |
| IJSU                                                                                                                                                                                                                                                                                                                                                                                                                                                                                                                                                                                                                                                                                                                                                                                                                                                                                                                                                                                                                                                                                                                                                                                                                                                                                                                                                                                                                                                                                                                                                         |                                            |                                           |                         |                     |                       |                 |              |                |              |
| 1350       UFT       W.C.         10BBY       1400X1150       1500X1275         10BBY       1400X1150       1500X1275         12       0       0         12       0       0         1350       0       0         1100       0       0         11100       0       0         11100       0       0         11100       0       0         11100       0       0         11100       0       0         11100       0       0         11100       0       0         11100       0       0         11100       0       0         11100       0       0         11100       0       0         11100       0       0         11100       0       0         11100       0       0         11100       0       0         11100       0       0         11100       0       0         11100       0       0         11100       0       0         11100       0       0                                                                                                                                                                                                                                                                                                                                                                                                                                                                                                                                                                                                                                                                                                                                                                                                                                                                                                                                                                                                                                                                                                                                                                                                                                                                                                                                                                                                                                                                                                                                                                                                                                                                                                                                                                                                                                            |                                            |                                           |                         |                     |                       |                 |              |                |              |
| 1350       UFT       W.C.         10BBY       1400X1150       1500X1275         10BBY       1400X1150       1500X1275         12       0       0         12       0       0         1350       0       0         1100       0       0         11100       0       0         11100       0       0         11100       0       0         11100       0       0         11100       0       0         11100       0       0         11100       0       0         11100       0       0         11100       0       0         11100       0       0         11100       0       0         11100       0       0         11100       0       0         11100       0       0         11100       0       0         11100       0       0         11100       0       0         11100       0       0         11100       0       0         11100       0       0                                                                                                                                                                                                                                                                                                                                                                                                                                                                                                                                                                                                                                                                                                                                                                                                                                                                                                                                                                                                                                                                                                                                                                                                                                                                                                                                                                                                                                                                                                                                                                                                                                                                                                                                                                                                                                            |                                            |                                           |                         |                     |                       |                 |              |                |              |
| 1400X1150       1500X1275         1500X1275       1500X1275         15100       1500X1275 </td <td></td> <td></td> <td></td> <td></td> <td></td> <td></td> <td></td> <td></td> <td></td>                                                                                                                                                                                                                                                                                                                                                                                                                                                                                                                                                                                                                                                                                                                                                                                                                                                                                                                                                                                                                                                                                                                                                                                                                                                                                                                                                                                                                                                                                                                                                                                       |                                            |                                           |                         |                     |                       |                 |              |                |              |
| WING       BED ROOM         UNG       BED ROOM         2700X3500       SIGNATURE OF A.E.         GROUND FLOOR PLAN, TYPICAL (1ST TO 3RD) FLOOR PLAN, ROOF PLAN, SECTION - AA & BB, FRONT & NORTH SIDE ELEVATION.         PROJECT.         PLAN OF PROPOSED (G+III) STORIED (HT 12.400 M.) RESIDENTIAL BUILDING U/S 393A OF K.M.C. K.M.C. ACT 1980 AND AS PER B/R 2009 READ WITH OFFICE CIRCULAR NO. 07 OF 2019-20 DATED 01/11/2019 VIDE RESOLUTION OF M.I.C MEETING ITEM NO MOA 90.11 DATED 23/10/2019 AT PRE. NO 18, CHAK GARIA, DAG NO01, KHATIAN NO-10, MOUZA - CHAK GARIA, KOLKATA - 700 094, WARD NO -109, BOROUGH -                                                                                                                                                                                                                                                                                                                                                                                                                                                                                                                                                                                                                                                                                                                                                                                                                                                                                                                                                                                                                                                                                                                                                                                                                                                                                                                                                                                                                                                                                                                                                                                                                                                                                                                                                                                                                                                                                                                                                                                                                                                                                |                                            |                                           |                         |                     |                       |                 |              |                |              |
| WING       BED ROOM         D2       BED ROOM         2700X3500       SIGNATURE OF A.E.         GROUND FLOOR PLAN, TYPICAL (1ST TO 3RD) FLOOR PLAN, ROOF PLAN, SECTION - AA & BB, FRONT & NORTH SIDE ELEVATION.         PROJECT.         PLAN OF PROPOSED (G+III) STORIED (HT 12.400 M.) RESIDENTIAL BUILDING U/S 393A OF K.M.C. K.M.C. ACT 1980 AND AS PER B/R 2009 READ WITH OFFICE CIRCULAR NO. 07 OF 2019-20 DATED 01/11/2019 VIDE RESOLUTION OF M.I.C MEETING ITEM NO MOA 90.11 DATED 23/10/2019 AT PRE. NO 18, CHAK GARIA, DAG NO01, KHATIAN NO-10, MOUZA - CHAK GARIA, KOLKATA - 700 094, WARD NO -109, BOROUGH -                                                                                                                                                                                                                                                                                                                                                                                                                                                                                                                                                                                                                                                                                                                                                                                                                                                                                                                                                                                                                                                                                                                                                                                                                                                                                                                                                                                                                                                                                                                                                                                                                                                                                                                                                                                                                                                                                                                                                                                                                                                                                 | 」 ┓ ┃                                      |                                           |                         |                     |                       |                 |              |                |              |
| NING       BED ROOM         2700X3500       SIGNATURE OF A.E.         GROUND FLOOR PLAN, TYPICAL (1ST TO 3RD) FLOOR PLAN, ROOF PLAN, SECTION - AA & BB , FRONT & NORTH SIDE ELEVATION.         PROJECT.         PLAN OF PROPOSED (G+III) STORIED (HT 12.400 M.) RESIDENTIAL         BUILDING U/S 393A OF K.M.C. K.M.C. ACT 1980 AND AS PER B/R 2009         READ WITH OFFICE CIRCULAR NO. 07 OF 2019-20 DATED 01/11/2019         VIDE RESOLUTION OF M.I.C MEETING ITEM NO MOA 90.11 DATED         23/10/2019 AT PRE. NO 18, CHAK GARIA, DAG NO01, KHATIAN NO-10, MOUZA - CHAK GARIA, KOLKATA - 700 094, WARD NO -109, BOROUGH -                                                                                                                                                                                                                                                                                                                                                                                                                                                                                                                                                                                                                                                                                                                                                                                                                                                                                                                                                                                                                                                                                                                                                                                                                                                                                                                                                                                                                                                                                                                                                                                                                                                                                                                                                                                                                                                                                                                                                                                                                                                                          |                                            |                                           |                         |                     |                       |                 |              |                |              |
| BED ROOM<br>2700X3500 SIGNATURE OF A.E. GROUND FLOOR PLAN, TYPICAL (1ST TO 3RD) FLOOR PLAN, ROOF PLAN,<br>SECTION - AA & BB, FRONT & NORTH SIDE ELEVATION. PROJECT. PLAN OF PROPOSED (G+III) STORIED (HT 12.400 M.) RESIDENTIAL<br>BUILDING U/S 393A OF K.M.C. K.M.C. ACT 1980 AND AS PER B/R 2009<br>READ WITH OFFICE CIRCULAR NO. 07 OF 2019-20 DATED 01/11/2019<br>VIDE RESOLUTION OF M.I.C MEETING ITEM NO MOA 90.11 DATED<br>23/10/2019 AT PRE. NO 18, CHAK GARIA, DAG NO01, KHATIAN NO-10,<br>MOUZA - CHAK GARIA, KOLKATA - 700 094, WARD NO -109, BOROUGH -                                                                                                                                                                                                                                                                                                                                                                                                                                                                                                                                                                                                                                                                                                                                                                                                                                                                                                                                                                                                                                                                                                                                                                                                                                                                                                                                                                                                                                                                                                                                                                                                                                                                                                                                                                                                                                                                                                                                                                                                                                                                                                                                       |                                            |                                           |                         |                     |                       |                 |              |                |              |
| SIGNATURE OF A.E.<br>GROUND FLOOR PLAN, TYPICAL (1ST TO 3RD) FLOOR PLAN, ROOF PLAN,<br>SECTION - AA & BB , FRONT & NORTH SIDE ELEVATION.<br>PROJECT.<br>PLAN OF PROPOSED (G+III) STORIED (HT 12.400 M.) RESIDENTIAL<br>BUILDING U/S 393A OF K.M.C. K.M.C. ACT 1980 AND AS PER B/R 2009<br>READ WITH OFFICE CIRCULAR NO. 07 OF 2019-20 DATED 01/11/2019<br>VIDE RESOLUTION OF M.I.C MEETING ITEM NO MOA 90.11 DATED<br>23/10/2019 AT PRE. NO 18, CHAK GARIA, DAG NO01, KHATIAN NO-10,<br>MOUZA - CHAK GARIA, KOLKATA - 700 094, WARD NO -109, BOROUGH -                                                                                                                                                                                                                                                                                                                                                                                                                                                                                                                                                                                                                                                                                                                                                                                                                                                                                                                                                                                                                                                                                                                                                                                                                                                                                                                                                                                                                                                                                                                                                                                                                                                                                                                                                                                                                                                                                                                                                                                                                                                                                                                                                   |                                            |                                           |                         |                     |                       |                 |              |                |              |
| <ul> <li>SECTION - AA &amp; BB, FRONT &amp; NORTH SIDE ELÉVATION.</li> <li>PROJECT.</li> <li>PLAN OF PROPOSED (G+III) STORIED (HT 12.400 M.) RESIDENTIAL BUILDING U/S 393A OF K.M.C. K.M.C. ACT 1980 AND AS PER B/R 2009 READ WITH OFFICE CIRCULAR NO. 07 OF 2019-20 DATED 01/11/2019 VIDE RESOLUTION OF M.I.C MEETING ITEM NO MOA 90.11 DATED 23/10/2019 AT PRE. NO 18, CHAK GARIA, DAG NO01, KHATIAN NO-10, MOUZA - CHAK GARIA, KOLKATA - 700 094, WARD NO -109, BOROUGH -</li> </ul>                                                                                                                                                                                                                                                                                                                                                                                                                                                                                                                                                                                                                                                                                                                                                                                                                                                                                                                                                                                                                                                                                                                                                                                                                                                                                                                                                                                                                                                                                                                                                                                                                                                                                                                                                                                                                                                                                                                                                                                                                                                                                                                                                                                                                  | ຕ 2700X3500                                |                                           |                         |                     | SIGNA                 | TURE O          | F A.E.       |                |              |
| <ul> <li>SECTION - AA &amp; BB, FRONT &amp; NORTH SIDE ELÉVATION.</li> <li>PROJECT.</li> <li>PLAN OF PROPOSED (G+III) STORIED (HT 12.400 M.) RESIDENTIAL BUILDING U/S 393A OF K.M.C. K.M.C. ACT 1980 AND AS PER B/R 2009 READ WITH OFFICE CIRCULAR NO. 07 OF 2019-20 DATED 01/11/2019 VIDE RESOLUTION OF M.I.C MEETING ITEM NO MOA 90.11 DATED 23/10/2019 AT PRE. NO 18, CHAK GARIA, DAG NO01, KHATIAN NO-10, MOUZA - CHAK GARIA, KOLKATA - 700 094, WARD NO -109, BOROUGH -</li> </ul>                                                                                                                                                                                                                                                                                                                                                                                                                                                                                                                                                                                                                                                                                                                                                                                                                                                                                                                                                                                                                                                                                                                                                                                                                                                                                                                                                                                                                                                                                                                                                                                                                                                                                                                                                                                                                                                                                                                                                                                                                                                                                                                                                                                                                  | ∣∏ ∏                                       |                                           |                         |                     |                       |                 |              |                |              |
| PROJECT.<br><b>D FLOOR PLAN</b><br>-1:100<br>PROJECT.<br>PLAN OF PROPOSED (G+III) STORIED (HT 12.400 M.) RESIDENTIAL<br>BUILDING U/S 393A OF K.M.C. K.M.C. ACT 1980 AND AS PER B/R 2009<br>READ WITH OFFICE CIRCULAR NO. 07 OF 2019-20 DATED 01/11/2019<br>VIDE RESOLUTION OF M.I.C MEETING ITEM NO MOA 90.11 DATED<br>23/10/2019 AT PRE. NO 18, CHAK GARIA, DAG NO01, KHATIAN NO-10,<br>MOUZA - CHAK GARIA, KOLKATA - 700 094, WARD NO -109, BOROUGH -                                                                                                                                                                                                                                                                                                                                                                                                                                                                                                                                                                                                                                                                                                                                                                                                                                                                                                                                                                                                                                                                                                                                                                                                                                                                                                                                                                                                                                                                                                                                                                                                                                                                                                                                                                                                                                                                                                                                                                                                                                                                                                                                                                                                                                                  |                                            |                                           |                         |                     |                       |                 |              | , 1001         | , <b></b> ,  |
| DFLOOR PLAN<br>-1:100<br>-1:100<br>DFLOOR PLAN<br>-1:100<br>-1:100<br>-1:100<br>-1:100<br>-1:100<br>-1:100<br>-1:100<br>-1:100<br>-1:100<br>-1:100<br>-1:100<br>-1:100<br>-1:100<br>-1:100<br>-1:100<br>-1:100<br>-1:100<br>-1:100<br>-1:100<br>-1:100<br>-1:100<br>-1:100<br>-1:100<br>-1:100<br>-1:100<br>-1:100<br>-1:100<br>-1:100<br>-1:100<br>-1:100<br>-1:100<br>-1:100<br>-1:100<br>-1:100<br>-1:100<br>-1:100<br>-1:100<br>-1:100<br>-1:100<br>-1:100<br>-1:100<br>-1:100<br>-1:100<br>-1:100<br>-1:100<br>-1:100<br>-1:100<br>-1:100<br>-1:100<br>-1:100<br>-1:100<br>-1:100<br>-1:100<br>-1:100<br>-1:100<br>-1:100<br>-1:100<br>-1:100<br>-1:100<br>-1:100<br>-1:100<br>-1:100<br>-1:100<br>-1:100<br>-1:100<br>-1:100<br>-1:100<br>-1:100<br>-1:100<br>-1:100<br>-1:100<br>-1:100<br>-1:100<br>-1:100<br>-1:100<br>-1:100<br>-1:100<br>-1:100<br>-1:100<br>-1:100<br>-1:100<br>-1:100<br>-1:100<br>-1:100<br>-1:100<br>-1:100<br>-1:100<br>-1:100<br>-1:100<br>-1:100<br>-1:00<br>-1:00<br>-1:00<br>-1:00<br>-1:00<br>-1:00<br>-1:00<br>-1:00<br>-1:00<br>-1:00<br>-1:00<br>-1:00<br>-1:00<br>-1:00<br>-1:00<br>-1:00<br>-1:00<br>-1:00<br>-1:00<br>-1:00<br>-1:00<br>-1:00<br>-1:00<br>-1:00<br>-1:00<br>-1:00<br>-1:00<br>-1:00<br>-1:00<br>-1:00<br>-1:00<br>-1:00<br>-1:00<br>-1:00<br>-1:00<br>-1:00<br>-1:00<br>-1:00<br>-1:00<br>-1:00<br>-1:00<br>-1:00<br>-1:00<br>-1:00<br>-1:00<br>-1:00<br>-1:00<br>-1:00<br>-1:00<br>-1:00<br>-1:00<br>-1:00<br>-1:00<br>-1:00<br>-1:00<br>-1:00<br>-1:00<br>-1:00<br>-1:00<br>-1:00<br>-1:00<br>-1:00<br>-1:00<br>-1:00<br>-1:00<br>-1:00<br>-1:00<br>-1:00<br>-1:00<br>-1:00<br>-1:00<br>-1:00<br>-1:00<br>-1:00<br>-1:00<br>-1:00<br>-1:00<br>-1:00<br>-1:00<br>-1:00<br>-1:00<br>-1:00<br>-1:00<br>-1:00<br>-1:00<br>-1:00<br>-1:00<br>-1:00<br>-1:00<br>-1:00<br>-1:00<br>-1:00<br>-1:00<br>-1:00<br>-1:00<br>-1:00<br>-1:00<br>-1:00<br>-1:00<br>-1:00<br>-1:00<br>-1:00<br>-1:00<br>-1:00<br>-1:00<br>-1:00<br>-1:00<br>-1:00<br>-1:00<br>-1:00<br>-1:00<br>-1:00<br>-1:00<br>-1:00<br>-1:00<br>-1:00<br>-1:00<br>-1:00<br>-1:00<br>-1:00<br>-1:00<br>-1:00<br>-1:00<br>-1:00<br>-1:00<br>-1:00<br>-1:00<br>-1:00<br>-1:00<br>-1:00<br>-1:00<br>-1:00<br>-1:00<br>-1:00<br>-1:00<br>-1:00<br>-1:00<br>-1:00<br>-1:00<br>-1:00<br>-1:00<br>-1:00<br>-1:00<br>-1:00<br>-1:00<br>-1:00<br>-1:00<br>-1:00<br>-1:00<br>-1:00<br>-1:00<br>-1:00<br>-1:00<br>-1:00<br>-1:00<br>-1:00<br>-1:00<br>-1:00<br>-1:00<br>-1:00<br>-1:00<br>-1:00<br>-1:00<br>-1:00<br>-1:00<br>-1:00<br>-1:00<br>-1:00<br>-1:00<br>-1:00<br>-1:00<br>-1:00<br>-1:00<br>-1:00<br>-1:00<br>-1:00<br>-1:00<br>-1:00<br>-1:00<br>-1:00<br>-1:00<br>-1:00<br>-1:00<br>-1: | W2 L                                       |                                           | т                       |                     |                       |                 |              |                |              |
| -1:100<br>READ WITH OFFICE CIRCULAR NO. 07 OF 2019-20 DATED 01/11/2019<br>VIDE RESOLUTION OF M.I.C MEETING ITEM NO MOA 90.11 DATED<br>23/10/2019 AT PRE. NO 18, CHAK GARIA, DAG NO01, KHATIAN NO-10,<br>MOUZA - CHAK GARIA, KOLKATA - 700 094, WARD NO -109, BOROUGH -                                                                                                                                                                                                                                                                                                                                                                                                                                                                                                                                                                                                                                                                                                                                                                                                                                                                                                                                                                                                                                                                                                                                                                                                                                                                                                                                                                                                                                                                                                                                                                                                                                                                                                                                                                                                                                                                                                                                                                                                                                                                                                                                                                                                                                                                                                                                                                                                                                   | _                                          | PLAN OF                                   | F PROPO                 | •                   | ,                     | ```             |              | ,              |              |
| VIDE RESOLUTION OF M.I.C MEETING ITEM NO MOA 90.11 DATED<br>23/10/2019 AT PRE. NO <b>18, CHAK GARIA</b> , DAG NO01, KHATIAN NO-10,<br>MOUZA - <b>CHAK GARIA</b> , KOLKATA - 700 094, WARD NO -109, BOROUGH -                                                                                                                                                                                                                                                                                                                                                                                                                                                                                                                                                                                                                                                                                                                                                                                                                                                                                                                                                                                                                                                                                                                                                                                                                                                                                                                                                                                                                                                                                                                                                                                                                                                                                                                                                                                                                                                                                                                                                                                                                                                                                                                                                                                                                                                                                                                                                                                                                                                                                             |                                            | BUILDING                                  | G U/S 393               | A OF H              | K.M.Ć. K.I            | M.C. ACT        | 1980 AND     | AS PER         | B/R 2009     |
| MOUZA - CHAK GARIA, KOLKATA - 700 094, WARD NO -109, BOROUGH -                                                                                                                                                                                                                                                                                                                                                                                                                                                                                                                                                                                                                                                                                                                                                                                                                                                                                                                                                                                                                                                                                                                                                                                                                                                                                                                                                                                                                                                                                                                                                                                                                                                                                                                                                                                                                                                                                                                                                                                                                                                                                                                                                                                                                                                                                                                                                                                                                                                                                                                                                                                                                                           |                                            | VIDE RE                                   | SOLUTIO                 | N OF                | M.I.C ME              | ETING ITE       | M NO M       | OA 90.1        | 1 DATED      |
|                                                                                                                                                                                                                                                                                                                                                                                                                                                                                                                                                                                                                                                                                                                                                                                                                                                                                                                                                                                                                                                                                                                                                                                                                                                                                                                                                                                                                                                                                                                                                                                                                                                                                                                                                                                                                                                                                                                                                                                                                                                                                                                                                                                                                                                                                                                                                                                                                                                                                                                                                                                                                                                                                                          |                                            |                                           |                         |                     |                       |                 |              |                |              |
|                                                                                                                                                                                                                                                                                                                                                                                                                                                                                                                                                                                                                                                                                                                                                                                                                                                                                                                                                                                                                                                                                                                                                                                                                                                                                                                                                                                                                                                                                                                                                                                                                                                                                                                                                                                                                                                                                                                                                                                                                                                                                                                                                                                                                                                                                                                                                                                                                                                                                                                                                                                                                                                                                                          |                                            |                                           |                         | ,                   |                       | . 00 034,       |              |                |              |